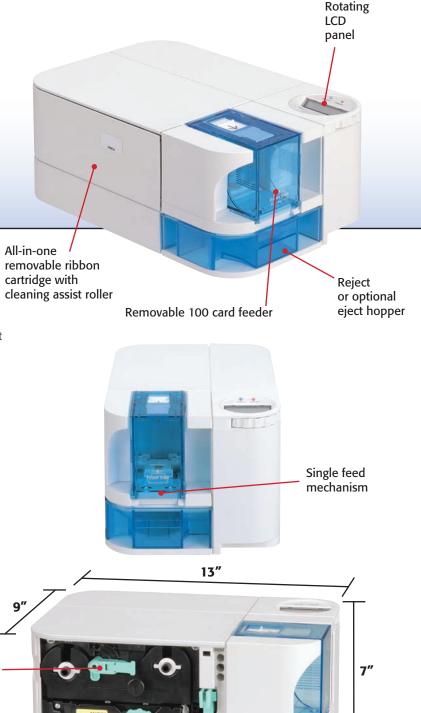

The printer is small enough to fit into an office overhead bin or under a counter. Offering the first ever rotating LCD panel and optional front or back exit, the PR-C101 can be placed in any orientation to fit your office environment perfectly. The printer's ribbon cartridge with cleaning assist roller unit is disposable.

## **PR-C101** BASIC SOLUTION

- Brilliant 24-bit color, 300 dpi edge-to-edge image
- Media thickness 30 mil
- Extremely small foot print and light weight (14lbs)
- Removable 100 card feeder
- · First ever rotating LCD panel to fit any office environment
- · All-in-one ribbon cartridge with cleaning assist roller
- Includes entry-level software
- 2-Year hands-free warranty\*
- 20,000 cards mean time between failure (MTBF)\*
- USB 2.0 output
- Windows compatibility
- Other models available with magnetic and contactless Smart Card encoder

All-in-one removable ribbon cartridge with cleaning assist roller

Safety

lock

Removable 100 card feeder